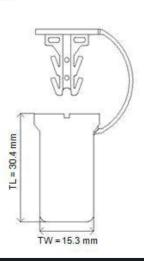

|                 | Dimension                    |                             |                                 | Packa                     | ging                             |
|-----------------|------------------------------|-----------------------------|---------------------------------|---------------------------|----------------------------------|
| Product<br>Code | Tag<br>Length,<br>TL<br>(mm) | Tag<br>Width,<br>TW<br>(mm) | Quantity<br>per box<br>(pieces) | Weight<br>per box<br>(kg) | Box Dimension,<br>L x W x H (mm) |
| MKLIP           | 30.4                         | 15.3                        | 1000                            | 1.7                       | 278 X 233 X 155                  |