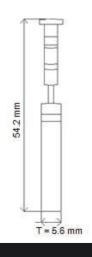

|                 | Dimension                    |                             |                                 | Packa                     | ging                             |
|-----------------|------------------------------|-----------------------------|---------------------------------|---------------------------|----------------------------------|
| Product<br>Code | Tag<br>Length,<br>TL<br>(mm) | Tag<br>Width,<br>TW<br>(mm) | Quantity<br>per box<br>(pieces) | Weight<br>per box<br>(kg) | Box Dimension,<br>L x W x H (mm) |
| MKLIP           | 30.4                         | 15.3                        | 1000                            | 1.7                       | 278 X 233 X 155                  |