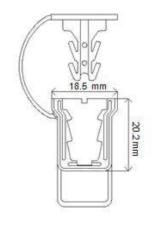

|                 | Dimension                    |                             |                                 | Packa                     | ging                             |
|-----------------|------------------------------|-----------------------------|---------------------------------|---------------------------|----------------------------------|
| Product<br>Code | Tag<br>Length,<br>TL<br>(mm) | Tag<br>Width,<br>TW<br>(mm) | Quantity<br>per box<br>(pieces) | Weight<br>per box<br>(kg) | Box Dimension,<br>L x W x H (mm) |
| MKLIP           | 30.4                         | 15.3                        | 1000                            | 1.7                       | 278 X 233 X 155                  |