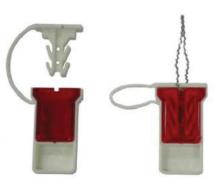

## **METER-KLIP**

Meter-klip is made of high quality plastic material with transparent cover to provide better indication of tampering. The seal was designed with two anchors to provide high security dual locking action.

## **Applications**

- Energy & gas metersTankers
- Banking
- Valves

| 1/13                                                                                                                                                                                                                                                                                                                                                                                                                                                                                                                                                                                                                                                                                                                                                                                                                                                                                                                                                                                                                                                                                                                                                                                                                                                                                                                                                                                                                                                                                                                                                                                                                                                                                                                                                                                                                                                                                                                                                                                                                                                                                                                           | 1 1844 |
|--------------------------------------------------------------------------------------------------------------------------------------------------------------------------------------------------------------------------------------------------------------------------------------------------------------------------------------------------------------------------------------------------------------------------------------------------------------------------------------------------------------------------------------------------------------------------------------------------------------------------------------------------------------------------------------------------------------------------------------------------------------------------------------------------------------------------------------------------------------------------------------------------------------------------------------------------------------------------------------------------------------------------------------------------------------------------------------------------------------------------------------------------------------------------------------------------------------------------------------------------------------------------------------------------------------------------------------------------------------------------------------------------------------------------------------------------------------------------------------------------------------------------------------------------------------------------------------------------------------------------------------------------------------------------------------------------------------------------------------------------------------------------------------------------------------------------------------------------------------------------------------------------------------------------------------------------------------------------------------------------------------------------------------------------------------------------------------------------------------------------------|--------|
|                                                                                                                                                                                                                                                                                                                                                                                                                                                                                                                                                                                                                                                                                                                                                                                                                                                                                                                                                                                                                                                                                                                                                                                                                                                                                                                                                                                                                                                                                                                                                                                                                                                                                                                                                                                                                                                                                                                                                                                                                                                                                                                                |        |
| THE RESERVE TO THE RE |        |